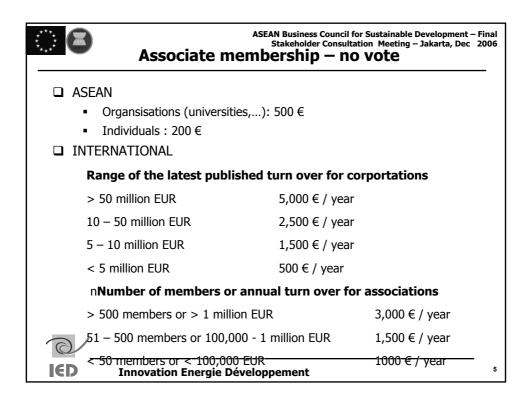

| ASEAN Business Council for Sustainable Development - Final<br>Fees structure proposed Keliful om Emberso with , Dec 2006<br>voting rights |                         |              |   |
|-------------------------------------------------------------------------------------------------------------------------------------------|-------------------------|--------------|---|
| Range of the latest publ                                                                                                                  | lished turn over for co | orportations |   |
|                                                                                                                                           | Fee (\$)                |              |   |
| > 30 million EUR                                                                                                                          | 3,500                   |              |   |
| 15 – 30 million EUR                                                                                                                       | 2,000                   |              |   |
| 3 – 15 million                                                                                                                            | 1,000                   |              |   |
| < 3 million EUR                                                                                                                           | 500                     |              |   |
| Number of members or                                                                                                                      | annual turn over for a  | associations |   |
|                                                                                                                                           | Fee (\$)                |              |   |
| > 500 members or $>$ 1 million EUR                                                                                                        |                         | 2,000        |   |
| 51 – 500 members or 100,000 - 1 million EUR                                                                                               |                         | 1,000        |   |
| 50 members or < 100,000 EUR                                                                                                               |                         | 500          |   |
| ICD Innovation Energie                                                                                                                    | Développement           |              | 4 |